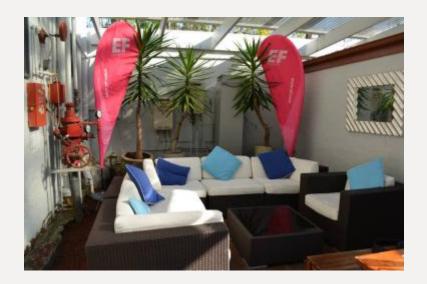

# Park lodge – common area

- Common room with TV, DVD and Foxtel
- Leafy outdoor courtyard with BBQ facilities
- Music and great atmosphere in courtyard