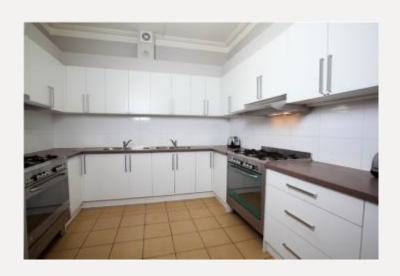

## Park Lodge – Kitchen Laundry

- Commercial grade large kitchen with all utensils
- Compartmented fridge for each guest
- Compartmented cupboard for each room
- Laundry room: 2 washing machines and 2 dryers. \$2 per load