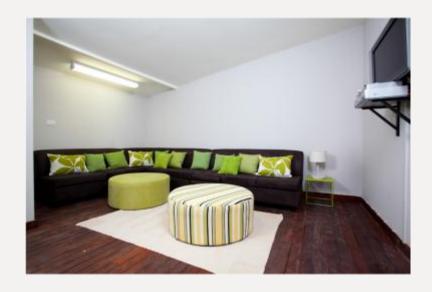

# Park lodge – common area

- Common room with TV, DVD and Foxtel
- Leafy outdoor courtyard with BBQ facilities
- Music and great atmosphere in courtyard