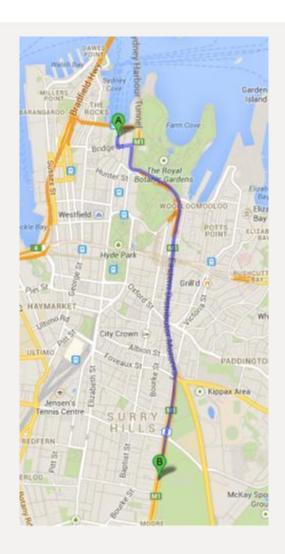

## Park lodge – Location

- 35 minutes from school by bus
- 10 minute-walk from the future school (from March 2014 onwards)
- In the vibrant neighborhood of Surry Hills with many bars, clubs and restaurants
- 20 minutes from airport and 15 minutes to the city center
- Next to beautiful Moore Park
- Walking distance to Central station
- Close to all convenience: supermarkets, shops, cinemas